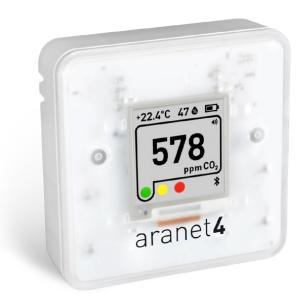

### **ARANET4 HOME**

FOR A SINGLE, PRIVATE USER IN STANDALONE MODE.

If you plan on using only a single Aranet4 device privately – the **Aranet4 HOME is for your home!** With Aranet4 HOME you can:

- Understand if you have proper ventilation at home
- Get notified when you need to open a window to let the fresh air in
- Bring it with you everywhere you go to ensure that you are always spending time in a healthy environment