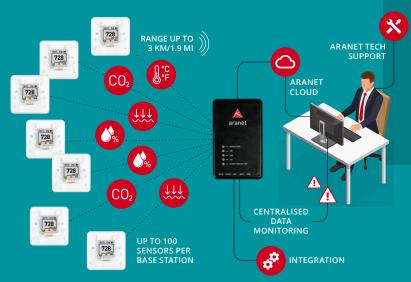

## **ARANET4 PRO**

FOR PROFESSIONALS – BUSINESSES, SCHOOLS, OFFICES AND OTHER FACILITIES.

If you plan on using more than one Aranet4, Aranet4 PRO is your best choice. Aranet4 PRO offers many benefits:

- Networked solution up to 100 Aranet4 devices in a single long-range wireless network via the **Aranet PRO base station**
- Centralised data monitoring for a complete overview of the situation
- Possible upgrade to <u>Aranet Cloud</u> network virtually limitless number of Aranet4 devices from different locations with advanced analytics, visualizations and much more
- Integrate into existing solutions make the Aranet ecosystem part of your own solution or just automate data export to your own data bases
- ✓ Access to professional technical support