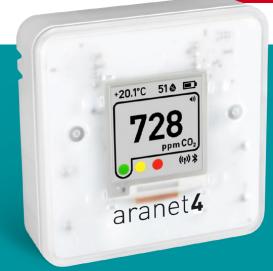

### **ARANET4 HOME**

FOR A SINGLE, PRIVATE USER IN STANDALONE MODE.

If you plan on using only a single Aranet4 device privately – the **Aranet4 HOME is for your home!** With Aranet4 HOME you can:

- Understand if you have proper ventilation at home
- Get notified when you need to open a window to let the fresh air in
- Bring it with you everywhere you go to ensure that you are always spending time in a healthy environment